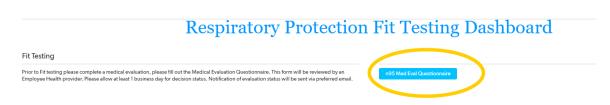

## Are you ready to be Fit tested?

Step 1: Please go to go.geisinger.org/fittest

Step 2: Click on n 95 Med Eval Questionnaire

**Step 3:** Please enter the Workforce identification number assigned to you (7000####) and check confirm.