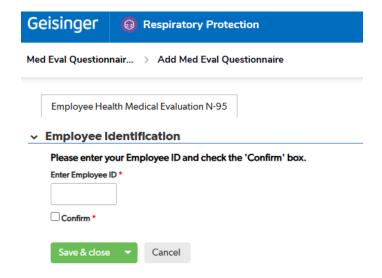

## Are you ready to be Fit tested?

Step 1: Please go to go.geisinger.org/fittest

Step 2: Click on n 95 Med Eval Questionnaire

**Step 3:** Please enter the Workforce identification number assigned to you (7000####) and check confirm.